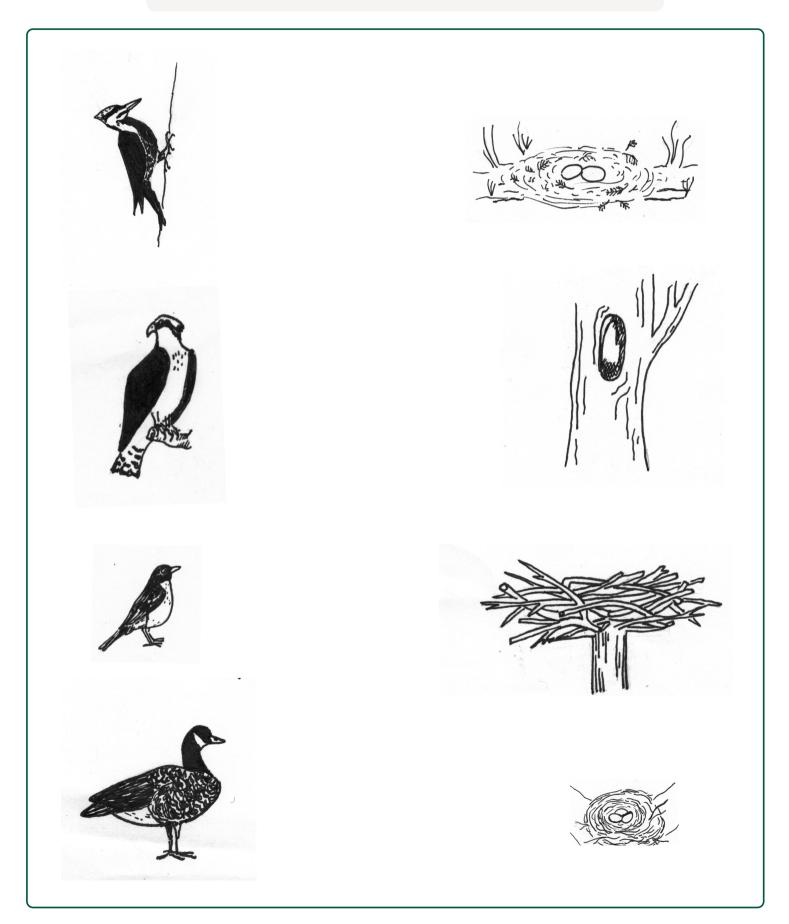

#### ANIMAL HABITATS



#### Draw and Describe

Find a Habitat. What animal might live here?

Why is this habitat a good home?

# ANIMAL HABITATS



# Match the Bird to the Nest



# ANIMAL HABITATS



## Word Search

| W | W | Ε | Т | L | Α | Ν | D | Т | R | Ι | Ρ | Α | K | TREE                                                              |
|---|---|---|---|---|---|---|---|---|---|---|---|---|---|-------------------------------------------------------------------|
| Α | R | N | В | Y | N | D | W | F | Α | Ε | Ρ | Ε | D | NEST<br>BACKYARD                                                  |
| D | Α | В | Ι | D | R | Ε | V | I | R | Ρ | 0 | N | D | UNDERGROUND<br>FOREST<br>RIVER<br>DEN<br>FIELD<br>POND<br>WETLAND |
| Ε | Ρ | Ι | U | N | N | D | F | Α | Ε | W | D | R | Ε |                                                                   |
| F | D | R | Ι | N | N | S | D | Ε | 0 | 0 | K | Τ | U |                                                                   |
| Υ |